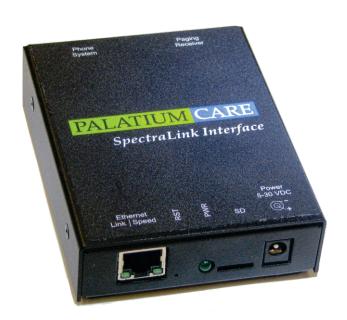

## SpectraLink Interface

PalatiumCare SpectraLink Interface (SLI) extends the functionality of current SpectraLink Cordless phones. The solution seamlessly incorporates with new and existing data paging systems. By allowing e-call messages to be received by one or more cordless phones, PalatiumCare SLI turns a cordless phone into a powerful voice and data communication device.